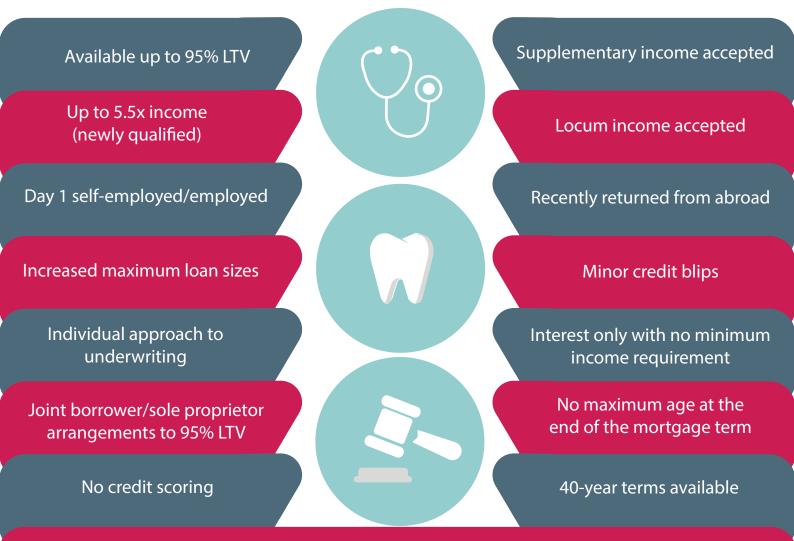

## MORTGAGES FOR PROFESSIONALS

ENHANCED CRITERIA FOR DOCTORS, DENTISTS, LAWYERS, BARRISTERS AND ACCOUNTANTS

Our Mortgage Referral Committee meets daily at 3pm to discuss unusual new business enquiries

Please contact us on: **01455 894087** 

development@hrbs.co.uk

Please refer all enquiries prior to submission - cases are considered individually FOR INTERMEDIARIES Available on bespoke professionals product range ACA/ACCA qualifications accepted - refer other qualifications