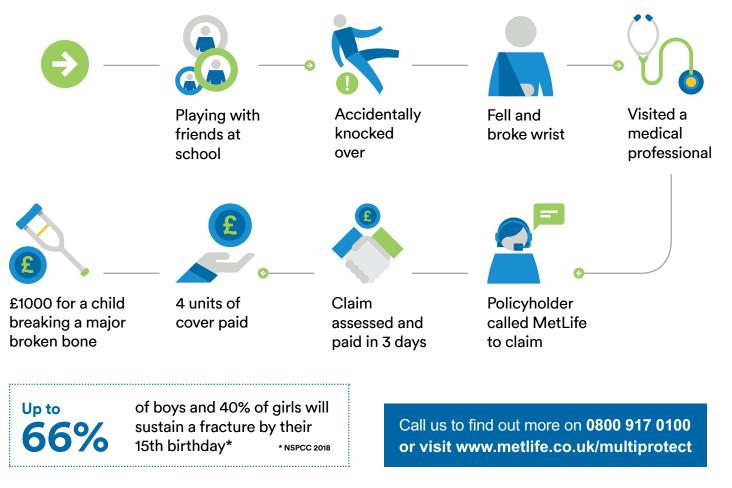

## Protection for accidents at school

Learn how one customer received £1,000 when his daughter fractured her wrist at school.

An example of how Child Cover can help with day to day life:

## **Child Cover Claim**

Please note: Customer names have been anonymised in this real life MetLife case study. Exclusions apply, please refer to full policy terms and conditions.

Products and services are offered by MetLife Europe d.a.c. which is an affiliate of MetLife, Inc. and operates under the "MetLife" brand.