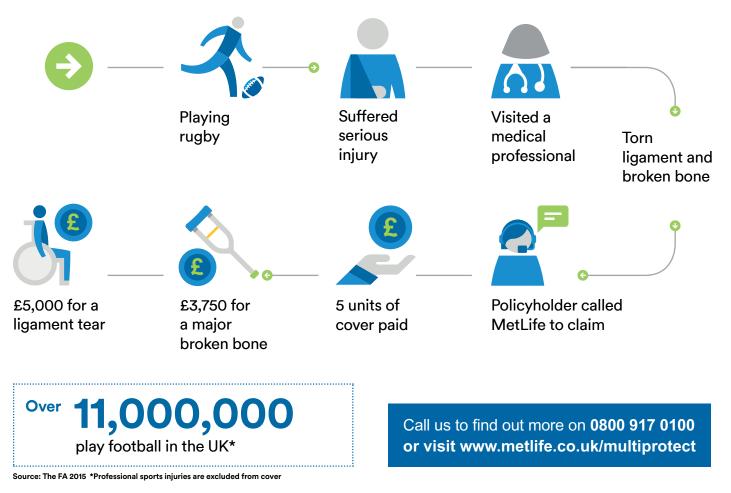

## **Protection for sports injuries**

Learn how Mr T. received £8,750 when he when he tore a knee joint ligament and fractured his shin bone.

An example of how Active Lifestyle Cover can help with day to day life: