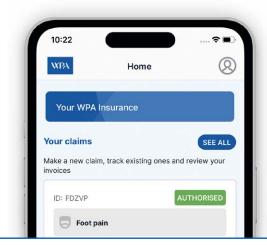

#### Features include...

- Submit your claim and get an instant response
- Track your submitted claims and remaining benefit limits
- Send and receive secure messages
- ✓ View your WPA membership documents
- Explore our health and wellbeing resource library

It's never been easier to manage your membership and any ongoing claims.